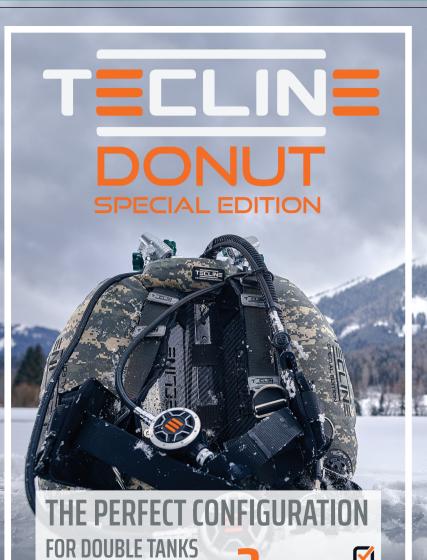

and the second second second

 $\mathbf{\overline{V}}$ 

in **5** STEPS....

Sales and a second





MORE SPACE FOR YOUR HEAD = SAFE, COMFORTABLE POSITION IN THE WATER EASY VALVE ACCESS EVEN WITH FULLY INFLATED BLADDER!



BIGGER LIFT CAPACITY HIGH=SAFE POSITION ON THE SURFACE



#### $\mathbf{\overline{\vee}}$ **B. EASY GAS DUMPING SYSTEM**

DUMP THE GAS & KEEP YOUR PERFECT TRIM !

REACH YOUR DUMP VALVE EASILY - EVEN ON A SCOOTER !

MANAGE YOUR INFLATOR MORE EFFICIENTLY !

THE INFLATOR LOCATED ON THE TOP-CENTRAL POINT OF THE BLADDER MAKES IT EASY TO DUMP THE GAS ENTIRELY





THE REAR DUMP VALVE PLACED MORE TO THE SIDE ASSURES INTUITIVE ACCESS AND EFFICIENT GAS DUMPING EVEN WITH EXTRA STAGE TANKS







**D17SE RECOMMENDED FOR TWINSETS** 2x7L (

► D22SE

2x10L /

**D30SE** 

2x15L

**2x