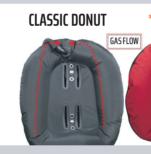

### **TECHNICAL DATA** INTERNAL BLADDER MADE FROM PU-420 EXTERNAL LAYER MADE FROM CORDURA NYLON 1000D THE EXTERNAL LAYER CLOSES WITH YKK ZIP