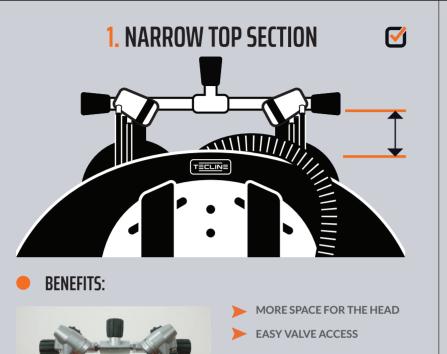

and the second second second

 $\mathbf{\overline{V}}$ 

in **5** STEPS....

Sales and a second

MORE SPACE FOR YOUR HEAD = SAFE, COMFORTABLE POSITION IN THE WATER EASY VALVE ACCESS EVEN WITH FULLY INFLATED BLADDER!