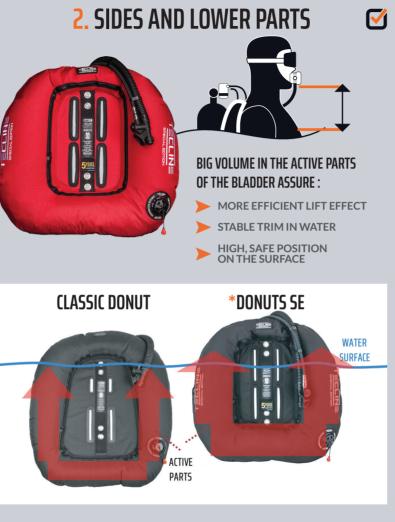

and the second second second

 $\mathbf{\overline{V}}$ 

in **5** STEPS....

Sales and a second





MORE SPACE FOR YOUR HEAD = SAFE, COMFORTABLE POSITION IN THE WATER EASY VALVE ACCESS EVEN WITH FULLY INFLATED BLADDER!



BIGGER LIFT CAPACITY HIGH=SAFE POSITION ON THE SURFACE



#### $\mathbf{\overline{\vee}}$ **B. EASY GAS DUMPING SYSTEM**

DUMP THE GAS & KEEP YOUR PERFECT TRIM !

REACH YOUR DUMP VALVE EASILY - EVEN ON A SCOOTER !

MANAGE YOUR INFLATOR MORE EFFICIENTLY !

THE INFLATOR LOCATED ON THE TOP-CENTRAL POINT OF THE BLADDER MAKES IT EASY TO DUMP THE GAS ENTIRELY





THE REAR DUMP VALVE PLACED MORE TO THE SIDE ASSURES INTUITIVE ACCESS AND EFFICIENT GAS DUMPING EVEN WITH EXTRA STAGE TANKS







**D17SE RECOMMENDED FOR TWINSETS** 2x7L (

► D22SE

2x10L /

**D30SE** 

2x15L

**2x20L** 

2x12L





T11015-1

### **TECHNICAL DATA** INTERNAL BLADDER MADE FROM PU-420 EXTERNAL LAYER MADE FROM CORDURA NYLON 1000D THE EXTERNAL LAYER CLOSES WITH YKK ZIP

# DIFFERENT COLOR VERSIONS:

BLACK

#### ALL TECLINE