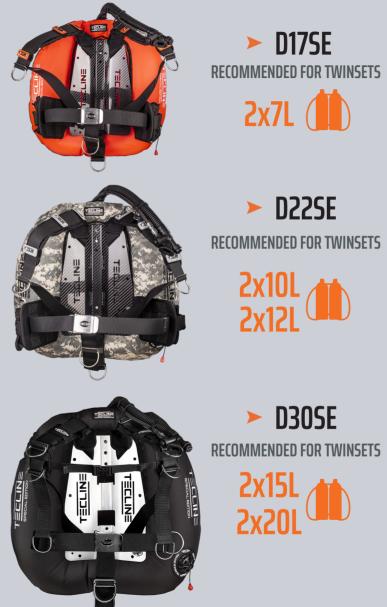

THE REAR DUMP VALVE PLACED MORE TO THE SIDE ASSURES INTUITIVE ACCESS AND EFFICIENT GAS DUMPING EVEN WITH EXTRA STAGE TANKS

**D17SE RECOMMENDED FOR TWINSETS** 2x7L (

► D22SE

2x10L /

**D30SE** 

2x15L

**2x20L** 

2x12L

T11015-1