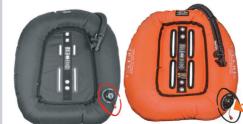

and the second second second

 $\mathbf{\overline{V}}$ 

in **5** STEPS....

Sales and a second





MORE SPACE FOR YOUR HEAD = SAFE, COMFORTABLE POSITION IN THE WATER EASY VALVE ACCESS EVEN WITH FULLY INFLATED BLADDER!



BIGGER LIFT CAPACITY HIGH=SAFE POSITION ON THE SURFACE



#### $\mathbf{\overline{\vee}}$ **B. EASY GAS DUMPING SYSTEM**

DUMP THE GAS & KEEP YOUR PERFECT TRIM !

REACH YOUR DUMP VALVE EASILY - EVEN ON A SCOOTER !

MANAGE YOUR INFLATOR MORE EFFICIENTLY !

THE INFLATOR LOCATED ON THE TOP-CENTRAL POINT OF THE BLADDER MAKES IT EASY TO DUMP THE GAS ENTIRELY





THE REAR DUMP VALVE PLACED MORE TO THE SIDE ASSURES INTUITIVE ACCESS AND EFFICIENT GAS DUMPING EVEN WITH EXTRA STAGE TANKS







**D17SE RECOMMENDED FOR TWINSETS** 2x7L (

► D22SE

2x10L /

**D30SE** 

2x15L

**2x20L** 

2x12L





T11015-1

### **TECHNICAL DATA** INTERNAL BLADDER MADE FROM PU-420 EXTERNAL LAYER MADE FROM CORDURA NYLON 1000D THE EXTERNAL LAYER CLOSES WITH YKK ZIP

# DIFFERENT COLOR VERSIONS:

BLACK

#### ALL TECLINE DONUTS HAVE 2 YEARS WARRANTY.



eclinediving 🖪 tecline 📼 teclinediving eu 🕌 teclineacademy 🖸 te

## THE PERFECT CONFIGURATION