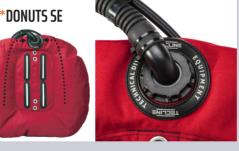

THE REAR DUMP VALVE PLACED MORE TO THE SIDE ASSURES INTUITIVE ACCESS AND EFFICIENT GAS DUMPING EVEN WITH EXTRA STAGE TANKS

**D17SE RECOMMENDED FOR TWINSETS** 2x7L (

► D22SE

2x10L /

**D30SE** 

2x15L

**2x20L** 