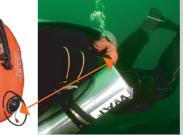

#### $\mathbf{\overline{\vee}}$ **B. EASY GAS DUMPING SYSTEM**

DUMP THE GAS & KEEP YOUR PERFECT TRIM !

REACH YOUR DUMP VALVE EASILY - EVEN ON A SCOOTER !

MANAGE YOUR INFLATOR MORE EFFICIENTLY !

THE INFLATOR LOCATED ON THE TOP-CENTRAL POINT OF THE BLADDER MAKES IT EASY TO DUMP THE GAS ENTIRELY

THE REAR DUMP VALVE PLACED MORE TO THE SIDE ASSURES INTUITIVE ACCESS AND EFFICIENT GAS DUMPING EVEN WITH EXTRA STAGE TANKS

**D17SE RECOMMENDED FOR TWINSETS** 2x7L (

► D22SE

2x10L /

**D30SE** 

2x15L

**2x20L** 